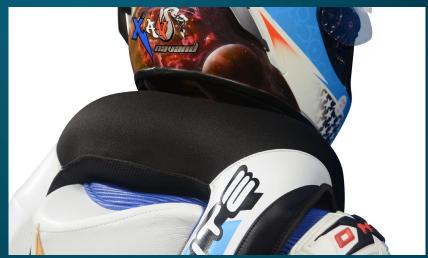

## **E-GPAIR**

25 hours of autonomy

easy and intuitive system

**e-cartridge** 60cc

Charging via **USB** 

**Ultra fast** wireless detection

Removable sliders

Stretchy and flexible fabric on the sides

and independent institute that certifies protective equipment for motorcyclists (PPE).

This vest is for all the pilots who are looking for a system that is both easy to use and ready to use and offers also the best airbag protection. The e-GP Air model is unisex and can be worn over any suit thanks to its special cut.

#### REUSABLE

by yourself in a few minutes and at low cost. You simply need to replace the e-cartridge.

The e-GP Air integrates the 'Electronic Airbag System' technology developed by Helite. A wireless system, reliable, more convenient and with a faster detection.