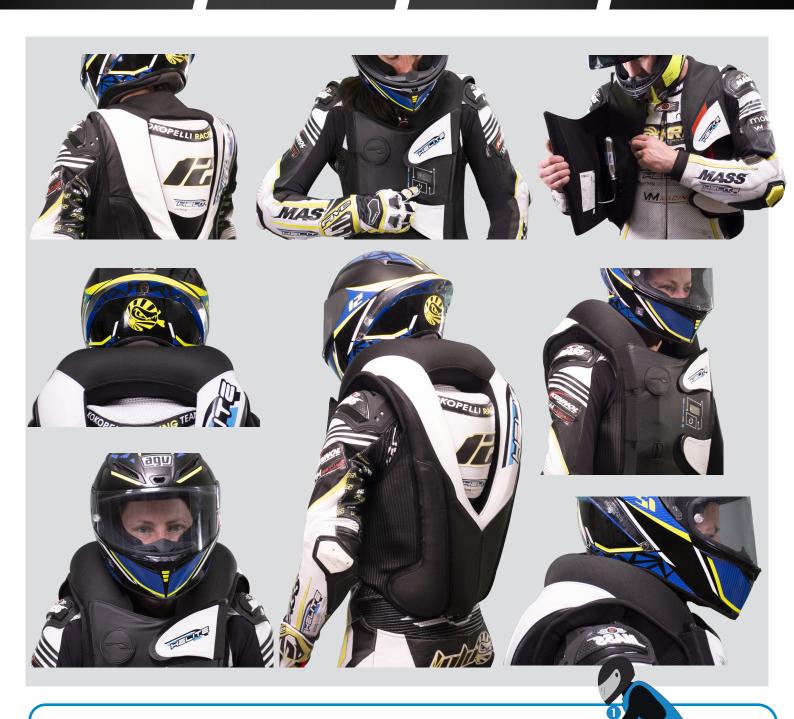

## E-GP AIR

# **BLACK COLOR**

An electronic airbag vest made for the pilots!

COLLECTION

www.helite.no

## **E-GPAIR**

25 hours of autonomy

easy and intuitive system

**e-cartridge** 60cc

Charging via **USB** 

**Ultra fast** wireless detection

Removable sliders

Stretchy and flexible fabric on the sides

#### **FEATURES**

| Electronic system | The algorithm uses a set of on-board sensors (accelerometer, gyroscope and GPS) that analyze the motorcyclist's motion more than 1000 times a second and enables to follow the rider in real time. When a fall is detected, the airbag inflates automatically in less than 60 ms and before impact.  This technology includes the possibility of installing an optional sensor on the motorcycle fork. This fork sensor (NOK 1490,-) detects impacts on the motorcycle and allows faster detection and more accident situations to be covered. Highly recommended on the road, this option should not be used on the track. However, it can be purchased separately if you also use your e-GP Air on the road. |  |  |  |  |
|-------------------|----------------------------------------------------------------------------------------------------------------------------------------------------------------------------------------------------------------------------------------------------------------------------------------------------------------------------------------------------------------------------------------------------------------------------------------------------------------------------------------------------------------------------------------------------------------------------------------------------------------------------------------------------------------------------------------------------------------|--|--|--|--|
| Wireless system   | The system is ready to use and also easy to use. No more need to connect yourself with the motorcycle, just press the ON/OFF button 3 times to activate the vest.                                                                                                                                                                                                                                                                                                                                                                                                                                                                                                                                              |  |  |  |  |
| Autonomy          | The e-GP Air has a 25 hours autonomy which is about 1 week of use. A USB cable is supplied with the airbag system to recharge the vest (charging time about 3 hours).                                                                                                                                                                                                                                                                                                                                                                                                                                                                                                                                          |  |  |  |  |
| Protection volume | The e-GP Air offers a very big protection volume (the biggest on the market) between 17 and 28 L depending on the airbag size. This provides better protection in case of a fall.                                                                                                                                                                                                                                                                                                                                                                                                                                                                                                                              |  |  |  |  |
| Aerodynamics      | The e-GP Air has an aerodynamic cut that fits perfectly over any leather suit. Space for the hump has been left.                                                                                                                                                                                                                                                                                                                                                                                                                                                                                                                                                                                               |  |  |  |  |
| Turtle effect     | A semi-rigid protection has been placed on the chest and back for a <b>double TURTLE effect</b> ! This innovation is a very big improvement in protection. The impact forces are distributed over the entire airbag, significantly improving energy absorption and reducing the risk of intrusion.                                                                                                                                                                                                                                                                                                                                                                                                             |  |  |  |  |
| Reconditioning    | The e-cartridge is easily and quickly replaceable by yourself in a few minutes and at low cost.                                                                                                                                                                                                                                                                                                                                                                                                                                                                                                                                                                                                                |  |  |  |  |
| Customization     | The e-GP Air can be customized with quick access to the front and rear. There are many possibilities to make your airbag vest unique.                                                                                                                                                                                                                                                                                                                                                                                                                                                                                                                                                                          |  |  |  |  |
| Certification ( € | Our airbag systems are CE certified by the ALIENOR CERTIFICATION laboratory, a recognised and independent institute that certifies protective equipment for motorcyclists (PPE).                                                                                                                                                                                                                                                                                                                                                                                                                                                                                                                               |  |  |  |  |

and independent institute that certifies protective equipment for motorcyclists (PPE).

This vest is for all the pilots who are looking for a system that is both easy to use and ready to use and offers also the best airbag protection. The e-GP Air model is unisex and can be worn over any suit thanks to its special cut.

**1** Vest sensor (CDU): it follows the motorcylist's movements and detects accidents in real time.

2 Option 'fork sensor' only on the road (must not be used on race track)