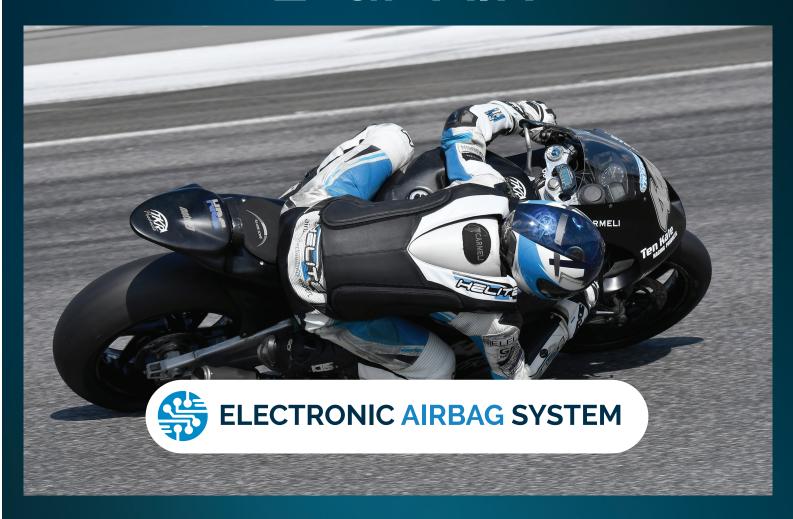

**1** Vest sensor (CDU): it follows the motorcylist's movements and detects accidents in real time.

2 Option 'fork sensor' only on the road (must not be used on race track)